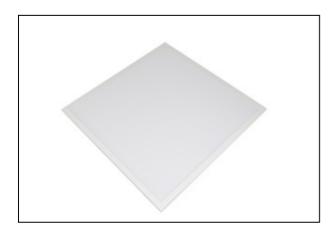

# 36W BACKLIT UGR19 TPA SQUARE PANEL SKU: 710675

#### Description

36W Backlit TPA Square Panel 4000K Pack 2

# **Technical Specification**

| Colour Temp (K)                       | 4000           |
|---------------------------------------|----------------|
| Lumen                                 | 3600           |
| Beam Angle                            | 110°           |
| Finish                                | WHITE          |
| Wattage                               | 36W            |
| IP RATING                             | IP40           |
| DIMENSIONS (MM)<br>*measurements vary | 595 x 595 x 33 |
| L70 RATED LIFE (hours)                | 50000          |